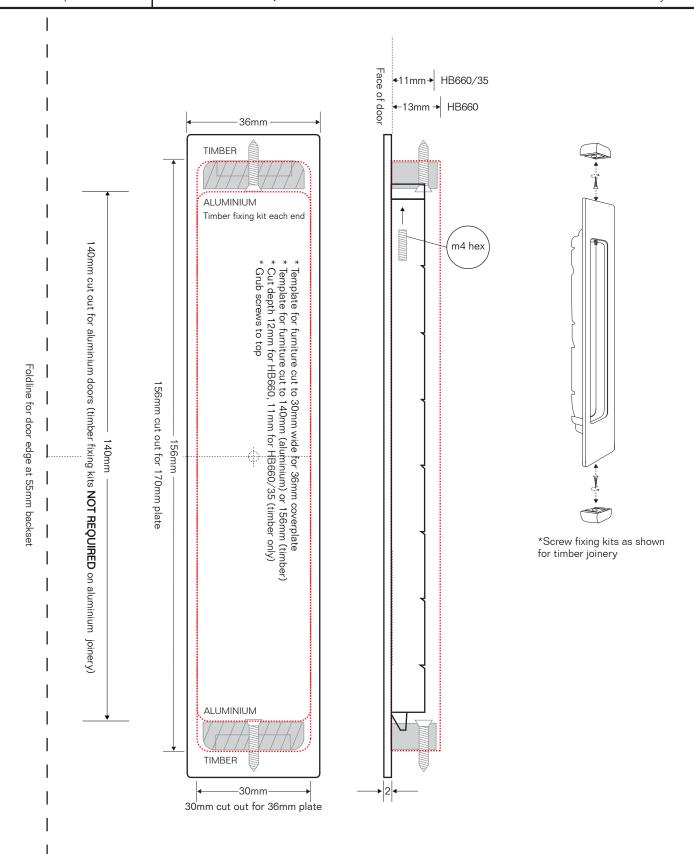

## halliday baillie

**TIMBER:** The black outline is the overall size of flush pull furniture. Cut line for mortice hole is the longer red dotted line (156mm). Cut depth is 13mm HB660, 11mm for HB660/35. Radius of corners is 4mm. Please note a 1mm tolerance for cut depth has been included. Fix grub screws into top timber fixing kit to hold flush pull in place.

**ALUMINIUM:** The black outline is the overall size of flush pull furniture. Cut line is the shorter interior red dotted line (140mm). **Timber fixing kits not required for aluminium joinery.** Fix grub screws directly behind extrusion to hold in place.

To scale when printed at A4

HB660 & HB660/35 FLUSH PULLS

July 2014